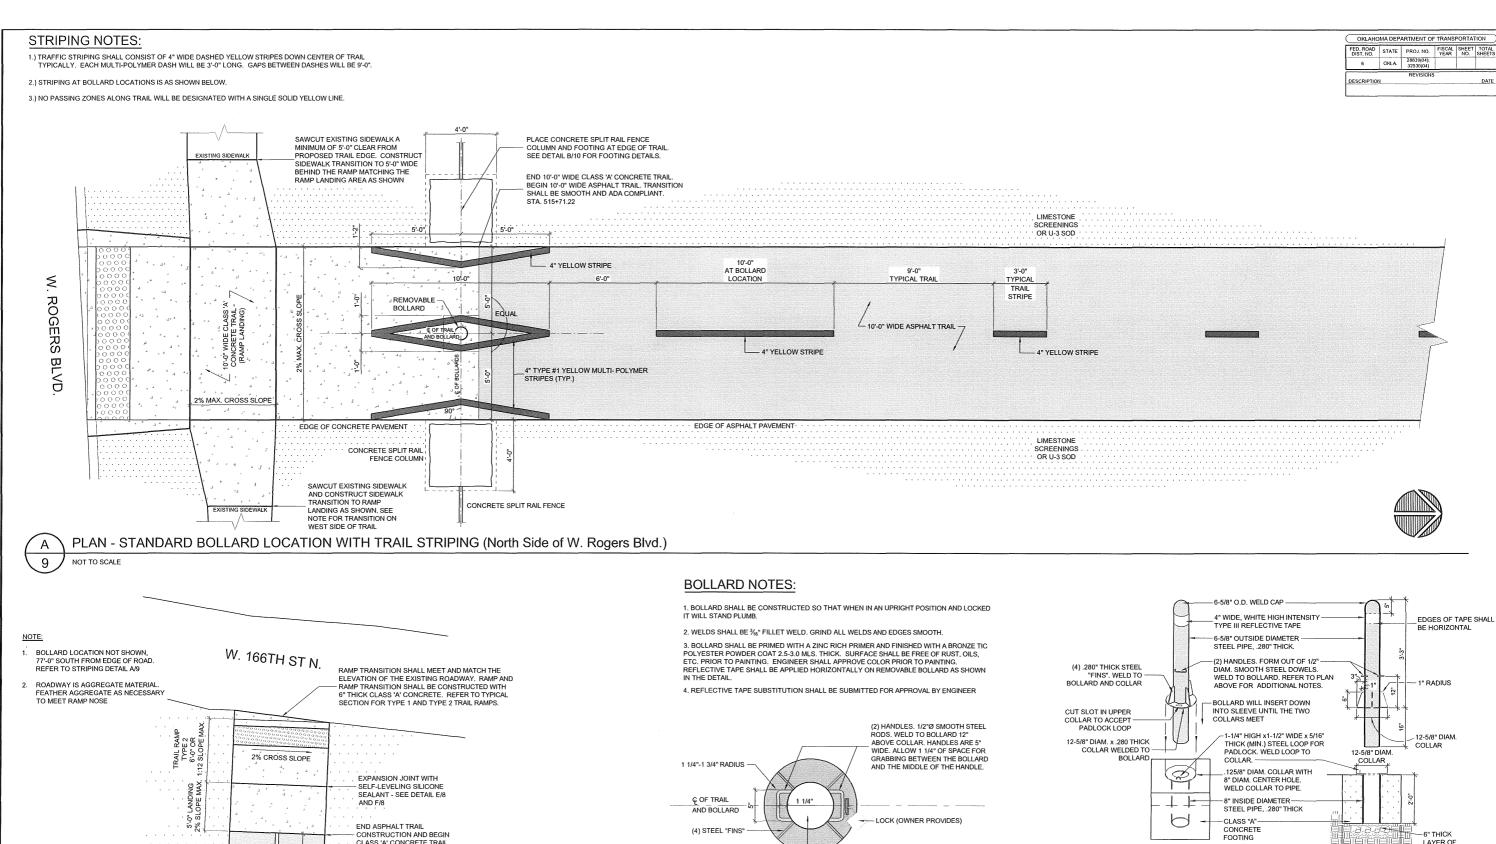

| Osage Prairie Trail Extension |          |      |             | PREPARED BY:  LANDPLAN CONSULTANTS  1110 West 23rd Street TULSA, OK 74107 918-584-6464 |         |     | 2000 | er sillilli<br>Tillin i |    |  |
|-------------------------------|----------|------|-------------|----------------------------------------------------------------------------------------|---------|-----|------|-------------------------|----|--|
| Design                        | JM       | 8/16 |             |                                                                                        |         |     |      |                         |    |  |
| Drawn                         | JM/BB    | 8/16 | CONCT       | NICTION