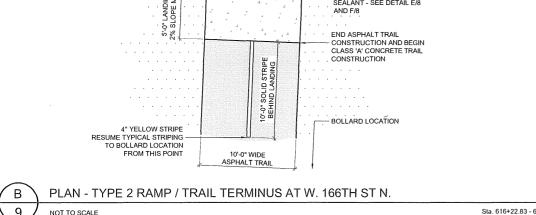

| Osage Prairie Trail Extension |          |      |             | PREPARED BY:  LANDPLAN CONSULTANTS  1110 West 23rd Street TULSA, OK 74107 918-584-6464 |         |     | 2000 | er sillilli<br>Tillin i |    |  |
|-------------------------------|----------|------|-------------|----------------------------------------------------------------------------------------|---------|-----|------|-------------------------|----|--|
| Design                        | JM       | 8/16 |             |                                                                                        |         |     |      |                         |    |  |
| Drawn                         | JM/BB    | 8/16 | CONCT       | NICTION                                                                                |