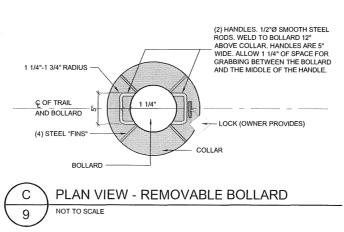

| Osage Prairie Trail Extension |          |      |             | PREPARED BY:  LANDPLAN CONSULTANTS  1110 West 23rd Street TULSA, OK 74107 918-584-6464 |         |     | 2000 | er sillilli<br>Tillin i |    |  |
|-------------------------------|----------|------|-------------|----------------------------------------------------------------------------------------|---------|-----|------|-------------------------|----|--|
| Design                        | JM       | 8/16 |             |                                                                                        |         |     |      |                         |    |  |
| Drawn                         | JM/BB    | 8/16 | CONCT       | NICTION                                                                                | D