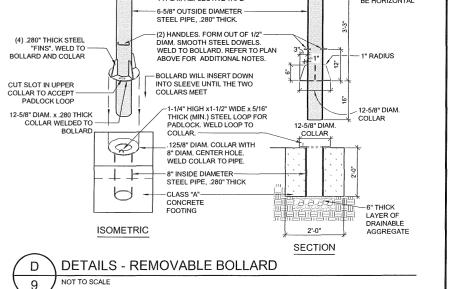

| Osage Prairie Trail Extension |          |      |             | PREPARED BY:  LANDPLAN CONSULTANTS  1110 West 23rd Street TULSA, OK 74107 918-584-6464 |         |     | 2000 | er sillilli<br>Tillin i |    |  |
|-------------------------------|----------|------|-------------|----------------------------------------------------------------------------------------|---------|-----|------|-------------------------|----|--|
| Design                        | JM       | 8/16 |             |                                                                                        |         |     |      |                         |    |  |
| Drawn                         | JM/BB    | 8/16 | CONCT       | NICTION                                                                                | DETAI